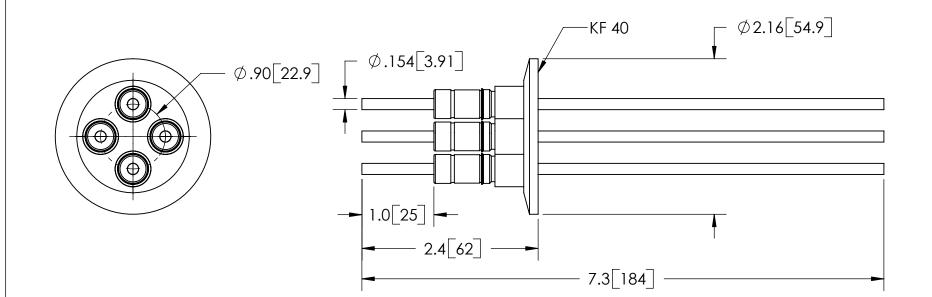

| PART NO.   | CONDUCTOR MATERIAL | CURRENT  |
|------------|--------------------|----------|
| FA13248    | COPPER             | 100 AMPS |
| FA13248-02 | MOLYBDENUM         | 50 AMPS  |
| FA13248-03 | NICKEL             | 30 AMPS  |
| FA13248-04 | 304 STN STL        | 6.5 AMPS |

| RATINGS      |                   |  |  |  |  |
|--------------|-------------------|--|--|--|--|
| VOLTAGE:     | 5KV DC            |  |  |  |  |
| CURRENT:     | SEE TABLE AT LEFT |  |  |  |  |
| TEMPERATURE: | -25°C TO 205°C    |  |  |  |  |

|      | PROPRIETARY AND CONFIDENTIAL<br>THE INFORMATION CONTAINED IN THIS DRAWING IS THE<br>SOLE PROPERTY OF SOLID SEALING TECHNOLOGY. ANY<br>REPRODUCTION IN PART OR AS A WHOLE WITHOUT THE WRITTEN<br>PERMISSION OF SOLID SEALING TECHNOLOGY IS PROHIBITED. |            |              |               |                    |                             |                                | FOUR 5KV FEEDTHROUGHS    |                                 |
|------|-------------------------------------------------------------------------------------------------------------------------------------------------------------------------------------------------------------------------------------------------------|------------|--------------|---------------|--------------------|-----------------------------|--------------------------------|--------------------------|---------------------------------|
| REV. | APP'D                                                                                                                                                                                                                                                 | DATE       | SCALE 3:4    | DIMENSIONS IN | DRAWN JM 4/19/2006 | PART NO. (SEE TABLE) REV. A | SOLID SEALING TECHNOLOGY, INC. |                          |                                 |
| Al   | MH                                                                                                                                                                                                                                                    | 08/15/2006 | MPST0018-0ST | INCHES [mm]   | ENG APPR.          | MH                          | 08/15/2006                     | TARTNO, (SELIADEL) REV.A | SALES DWG NO. FA13248SL REV. A1 |